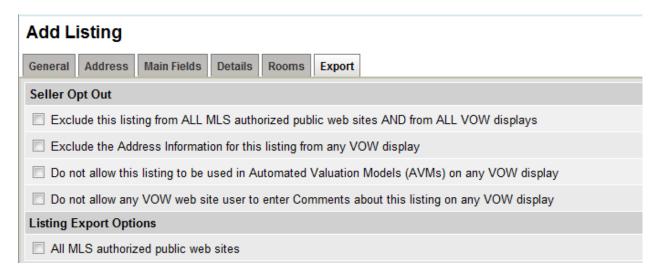

### Seller Opt Out Options

This section identifies what internet websites the listing content will be <u>excluded</u> from for display.

There are four seller opt out options available for each listing. These fields relate to internet display of listing information and authorize or restrict options that may be found on Virtual Office Websites (VOWs) per mandates of the National Association of Realtors.

Checking one or more of the Seller Opt Out Options provides some exclusions based upon the definitions provided for each option. All seller opt out options are unchecked by default.

| Add Listing                                                                                    |
|------------------------------------------------------------------------------------------------|
| General Address Main Fields Details Rooms Export                                               |
| Seller Opt Out                                                                                 |
| Exclude this listing from ALL MLS authorized public web sites AND from ALL VOW displays        |
| ✓ Exclude the Address Information for this listing from any VOW display                        |
| ☑ Do not allow this listing to be used in Automated Valuation Models (AVMs) on any VOW display |
| ☑ Do not allow any VOW web site user to enter Comments about this listing on any VOW display   |
| Listing Export Options                                                                         |
| All MLS authorized public web sites                                                            |

## ✓ Exclude this listing from ALL MLS authorized public web sites AND from ALL VOW displays:

If this option is checked, the listing will NOT be displayed on ANY websites. The listing will be available only within the FlexMLS system including through manual and automatic emails.

**Note:** If this option is checked then all other options will be unchecked by the system automatically **to** prevent you from making contradictory choices in the following check boxes.

#### ✓ Exclude the Address Information for this listing from any VOW display:

If this option is checked, the property address of this listing is withheld or excluded ONLY from VOW displays. The public will be able to search for this listing by address from all public websites except for VOW displays, but in a generalized search the listing data would be displayed in VOWs as well.

## ✓ Do not allow this listing to be used in Automated Valuation Models (AVMs) on any VOW display:

The Virtual Office Websites (VOWs) may display an automated estimate of the market value of the listing (or hyperlink to such estimate) in immediate conjunction with the listing.

If this option is checked, the listing cannot be used in Automated Valuation Models (AVMs) on VOW displays. Keep in mind, the listing with all its data can be displayed on the VOW just not used in the AVM.

# ✓ Do not allow any VOW web site user to enter Comments about this listing on any VOW display:

Virtual Office Websites (VOWs) may allow comments or reviews about particular listings, or display a hyperlink to such comments or reviews in immediate conjunction with particular listings.

If this option is checked, no commenting or written opinion is allowed for the listing on any VOW display.

**Note:** Please refer to MLS Rules, Section 14 for further information specific to Virtual Office Websites (VOWs).