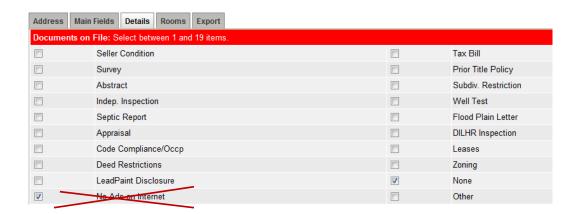

#### No Ads on Internet Detail Removed from the Details tab

The first is the removal of the **No Ads on Internet** detail. The **No Ads on Internet** detail will no longer be available for selection on the **Details** tab or the Profile Sheets. If you want want to exclude your listing from the internet, you will need to use one or more of the options now available from the **Export** tab.

- 1. The detail called **No Ads on Internet** (also referred to as **Exclude from Internet** on the Profile Sheets) has been eliminated and replaced with options on a newly added **Export** tab.
- 2. The **Export** tab has been added with four Seller Opt Out options and one Listing Export Option.
- 3. The Profile Sheets for all property types have been updated to reflect the new internet display options available under a section called **Export.**