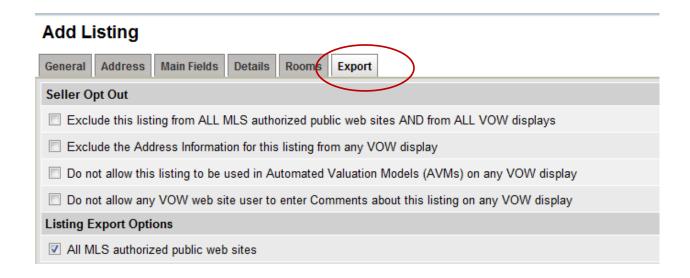

### Export tab added with options to replace No Ads on Internet Document

The second and the most visible change is the addition of the **Export** tab. The options under the **Export** tab define how you want your listing to be displayed on the internet.

Leaving all Seller Opt Out options unchecked AND leaving the Listing Export option **All MLS** authorized public web sites checked, allows the listing to be displayed on all public internet websites. This includes Realtor.com, wihomes.com, IDX and VOW websites and other data feeds as applicable.

**Note:** This is the default setting for adding listings for any property type.

#### Export tab

The **Export** tab has 2 sections, the Seller Opt Out Options and the Listing Export Options. Each section will now be described starting with the Listing Export Options as this one is checked by default and the most likely selection.

#### Listing Export Options

This section identifies what internet websites the listing content will be <u>included</u> on or exported to for display. Again this is the most common setting and is therefore the default.

#### ✓ All MLS authorized public websites:

If ONLY this option is checked, the listing will be displayed on all MLS public websites including Realtor.com, wihomes.com and IDX websites and other data feeds as applicable. This option is checked by default for adding a listing.